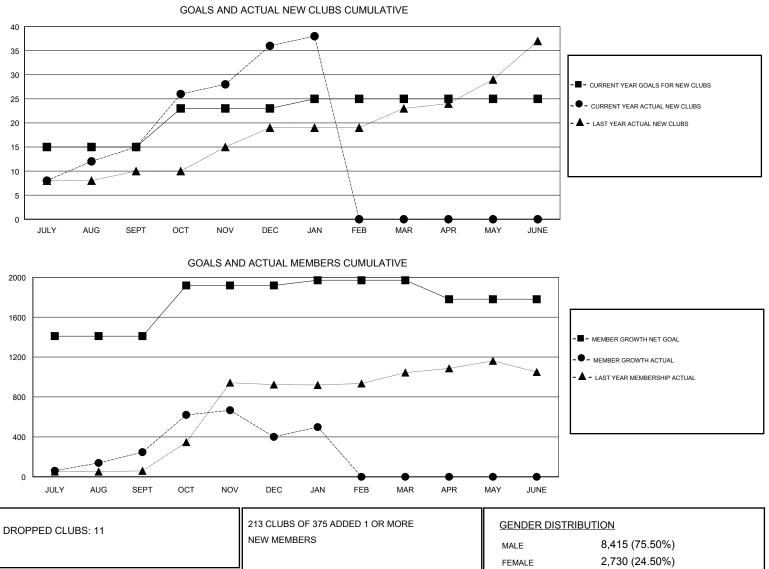

## KHAGENDRA SITAULA GMT:

| GMT: KHAGENDRA SITAULA |               |           | LOCATION NEPAL |                       |                           |                         | GMT CA                                             |
|------------------------|---------------|-----------|----------------|-----------------------|---------------------------|-------------------------|----------------------------------------------------|
| Clubs                  |               |           |                | Members               |                           |                         |                                                    |
| RESULTS FOR 2018-2019  |               |           |                | RESULTS FOR 2018-2019 |                           |                         |                                                    |
| QUARTER                | NEW CLUB GOAL | NEW CLUBS | DROPPED CLUBS  | QUARTER               | MEMBER GROWTH NET<br>GOAL | MEMBER GROWTH<br>ACTUAL | DROPPED<br>MEMBERS ACTUAL<br>(including transfers) |
| JULY/AUG/SEPT          | 15            | 15        | 0              | JULY/AUG/SEPT         | 1,410                     | 710                     | 449                                                |
| OCT/NOV/DEC            | 8             | 21        | 11             | OCT/NOV/DEC           | 508                       | 822                     | 662                                                |
| JAN/FEB/MAR            | 2             | 2         | 0              | JAN/FEB/MAR           | 52                        | 228                     | 97                                                 |
| APR/MAY/JUNE           | 0             | 0         | 0              | APR/MAY/JUNE          | -190                      | 0                       | 0                                                  |